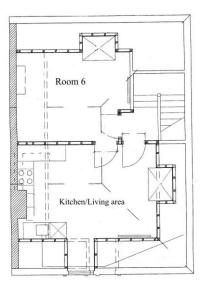

**General information:** Centrally heated; wireless internet connection (Windows 2000 and XP only). Separate laundry facility accesses via outside only

| Room | Rent<br>band  | Floor           | Description                                                                                                                                              |
|------|---------------|-----------------|----------------------------------------------------------------------------------------------------------------------------------------------------------|
| 1    | С             | Ground          | A very large room at the front of the house, with bay<br>window and window seat. Fireplace and built-in<br>storage.                                      |
| 2    | D             | Ground          | A very large room at the back of the house; window to back garden. Fireplace                                                                             |
| 3    | А             | 1 <sup>st</sup> | A very large room at the back of the house with<br>ensuite facilities (bath, basin and toilet.) and<br>kitchenette Window at the side looks onto garden. |
| 4    | D             | 1 <sup>st</sup> | A very large room at the back of the house overlooking the garden.                                                                                       |
| 5    | С             | 1 <sup>st</sup> | A very large room at the front of the house, 2<br>windows at front overlooking street/front garden.<br>Fireplace and built-in storage                    |
| 6    | Please<br>ask | 2 <sup>nd</sup> | <i>"Flatlet</i> " at top of house comprising bedroom and kitchen/living area. Windows to front, back and side. Suitable for couple or single person      |

## **Plan of 107 Grantchester Meadows**

Ground floor

Second floor