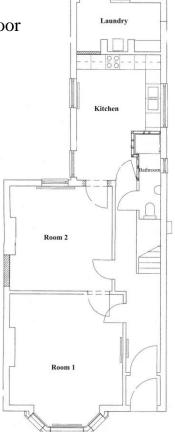

## **107 Grantchester Meadows**

Postcode: CB3 9JN

Kitchen: There is a full kitchen on the ground floor. The room on the top has its own kitchen

**Bathrooms:** Bathroom with shower on the ground floor; bathroom with shower and bath on the first floor.

**General information:** Centrally heated; wireless internet connection (Windows 2000 and XP only). Separate laundry facility accesses via outside only

| Room | Rent<br>band  | Floor           | Description                                                                                                                                              |
|------|---------------|-----------------|----------------------------------------------------------------------------------------------------------------------------------------------------------|
| 1    | С             | Ground          | A very large room at the front of the house, with bay<br>window and window seat. Fireplace and built-in<br>storage.                                      |
| 2    | D             | Ground          | A very large room at the back of the house; window to back garden. Fireplace                                                                             |
| 3    | А             | 1 <sup>st</sup> | A very large room at the back of the house with<br>ensuite facilities (bath, basin and toilet.) and<br>kitchenette Window at the side looks onto garden. |
| 4    | D             | 1 <sup>st</sup> | A very large room at the back of the house overlooking the garden.                                                                                       |
| 5    | С             | 1 <sup>st</sup> | A very large room at the front of the house, 2<br>windows at front overlooking street/front garden.<br>Fireplace and built-in storage                    |
| 6    | Please<br>ask | 2 <sup>nd</sup> | <i>"Flatlet</i> " at top of house comprising bedroom and kitchen/living area. Windows to front, back and side. Suitable for couple or single person      |

## **Plan of 107 Grantchester Meadows**

Ground floor

Second floor