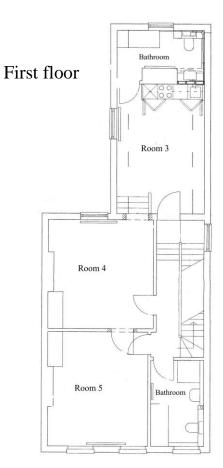

## **107 Grantchester Meadows**

Postcode: CB3 9JN

Kitchen: There is a full kitchen on the ground floor. The room on the top has its own kitchen

**Bathrooms:** Bathroom with shower on the ground floor; bathroom with shower and bath on the first floor.

**General information:** Centrally heated; wireless internet connection (Windows 2000 and XP only). Separate laundry facility accesses via outside only

| Room | Rent<br>band  | Floor           | Description                                                                                                                                              |
|------|---------------|-----------------|----------------------------------------------------------------------------------------------------------------------------------------------------------|
| 1    | С             | Ground          | A very large room at the front of the house, with bay<br>window and window seat. Fireplace and built-in<br>storage.                                      |
| 2    | D             | Ground          | A very large room at the back of the house; window to back garden. Fireplace                                                                             |
| 3    | А             | 1 <sup>st</sup> | A very large room at the back of the house with<br>ensuite facilities (bath, basin and toilet.) and<br>kitchenette Window at the side looks onto garden. |
| 4    | D             | 1 <sup>st</sup> | A very large room at the back of the house overlooking the garden.                                                                                       |
| 5    | С             | 1 <sup>st</sup> | A very large room at the front of the house, 2<br>windows at front overlooking street/front garden.<br>Fireplace and built-in storage                    |
| 6    | Please<br>ask | 2 <sup>nd</sup> | <i>"Flatlet</i> " at top of house comprising bedroom and kitchen/living area. Windows to front, back and side. Suitable for couple or single person      |

## **Plan of 107 Grantchester Meadows**

Ground floor

Second floor